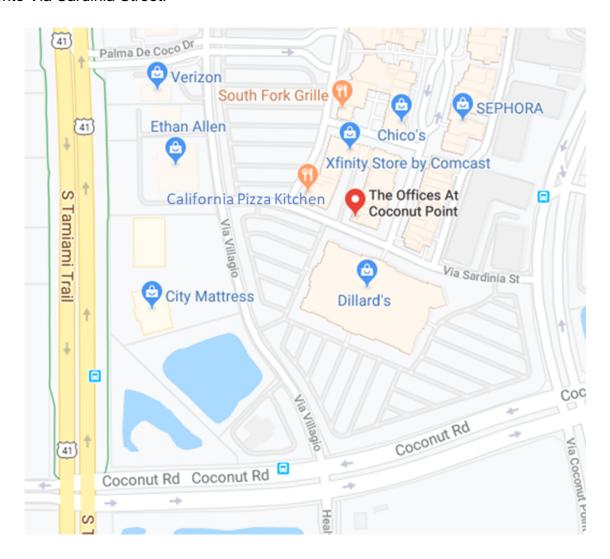

Directions to our Estero office, located in the **Offices at Coconut Point**:

Mutual Trust Advisory Group is located at the extreme south end of the Coconut Point mall in Estero, FL. Our entrance is across the street from Dillard's Department Store and directly behind California Pizza Kitchen. Look for the entrance marked: "The Offices at Coconut Point". We are located on the second floor above the Avalon Nail Salon.

**From I-75:** Exit 123 (Corkscrew Road). Drive west to 41 and turn left (heading south from Corkscrew), then follow the below directions.

**From US 41:** Enter Palma de Coco Drive. Turn right onto Via Villagio Parkway, then left onto Via Sardinia Street.